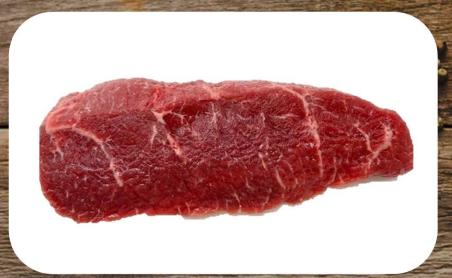

## — Chuck— Pub / Ranch Steak

- Wet Aged a minimum of 21 days
- Exterior fat and silver tissue removed
- Needle tenderized
- Individually vacuum sealed
- 21-day shelf life stored at 32 degrees or lower
- Approximate dimensions 4" x 3"

| SYSCO#  | CORE 100                  | SIZE | PC/CS |
|---------|---------------------------|------|-------|
| 5326851 | CAB STEAK CHUCK PUB\RANCH | 6    | 28    |
| 6433167 | CAB STEAK CHUCK PUB\RANCH | 8    | 24    |
| 1271008 | CAB STEAK CHUCK PUB\RANCH | 10   | 16    |