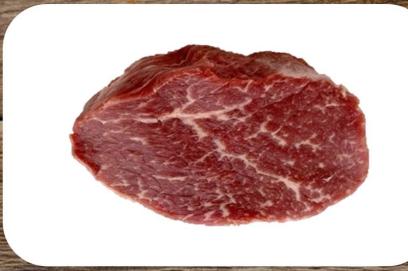

## — Chuck— Pub / Ranch Steak

- Wet Aged a minimum of 21 days
- Exterior fat and silver tissue removed
- Needle tenderized
- Individually vacuum sealed
- 21-day shelf life stored at 32 degrees or lower
- Approximate dimensions 4" x 3"

| SYSCO#  | CORE 100                  | SIZE | PC/CS |
|---------|---------------------------|------|-------|
| 5326851 | CAB STEAK CHUCK PUB\RANCH | 6    | 28    |
| 6433167 | CAB STEAK CHUCK PUB\RANCH | 8    | 24    |
| 1271008 | CAB STEAK CHUCK PUB\RANCH | 10   | 16    |