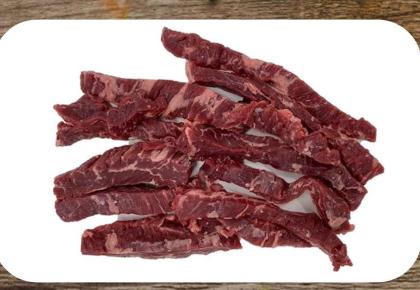

## ——Plate—— Inside Skirt - Fajita

- Wet Aged a minimum of 21 days
- Most exterior fat and silver tissue removed
- Needle tenderized
- Vacuum sealed 2/5-pound bags
- 21-day shelf life stored at 32 degrees or lower
- Approximate dimensions .5" x .5" x 3"

Cooking Method: Flat Top

Pan Fry

| SYSCO#  | CORE 100                         | SIZE | PC/CS |
|---------|----------------------------------|------|-------|
| 7218933 | CAB BEEF SKIRT INSIDE FOR FAJITA | 5#   | 2     |