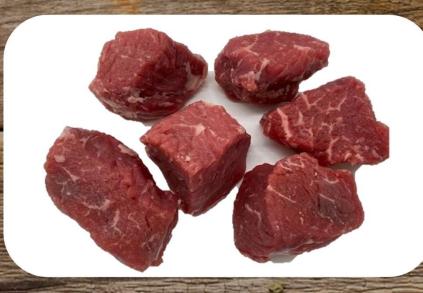

### — Chuck — Pectoral - "Cubed"

- Wet Aged a minimum of 21 days
- Exterior fat and silver tissue removed
- Blade tenderized
- Individually vacuum sealed
- 21-day shelf life stored at 32 degrees or lower
- Approximate diameter 4"

Cooking Method: Slow Cook Deep Fry

| SYSCO#  | CORE 100                       | SIZE | PC/CS |
|---------|--------------------------------|------|-------|
| 7218925 | CAB STEAK CHUCK PECTORAL CUBED | 4    | 40    |
| 7218930 | CAB STEAK CHUCK PECTORAL CUBED | 6    | 28    |