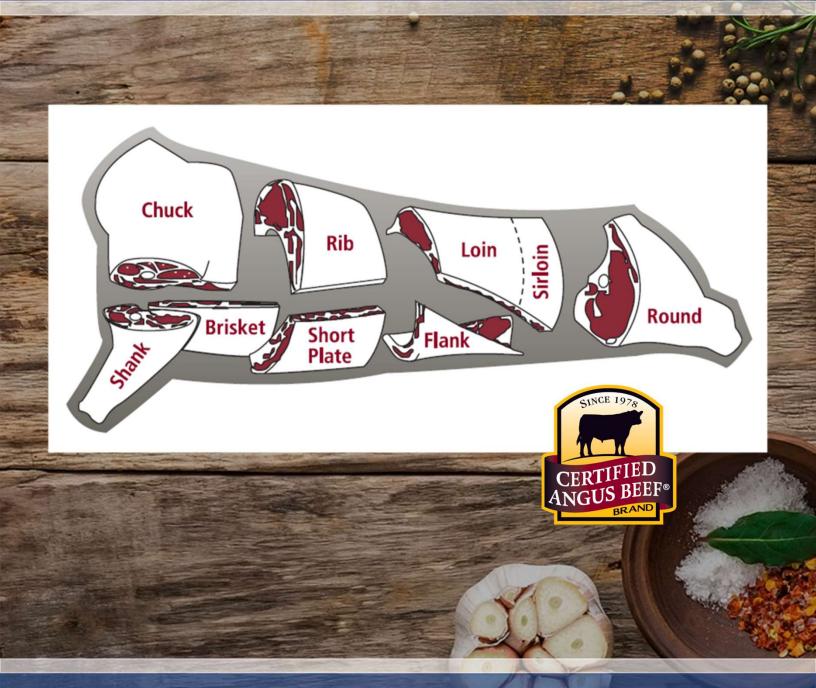

# Primal Identification

# Index:

| Page | Chuck                       | 23 | PTR Tenderloin                 |
|------|-----------------------------|----|--------------------------------|
| 4    | Short Ribs - Boneless       | 24 | Bone In Tenderloin             |
| 5    | Pub / Ranch Steak           | 25 | Center Cut Tenderloin Filet    |
| 6    | Bistro Chateau              | 26 | End to End Tenderloin Filet    |
| 7    | Flat Iron                   |    | Top Sirloin                    |
| 8    | Juliene Strips              | 27 | Top Sirloin - Flat Cut         |
| 9    | Cubed Steaks                | 28 | Top Sirloin - 2/3 Style        |
| 10   | Diced Pectoral              | 29 | Top Sirloin - Basball          |
|      | Rib                         | 30 | Top Sirloin Culotte            |
| 11   | Tomahawk                    | 31 | Top Sirloin Culotte - Bias Cut |
| 12   | Cowboy                      | 32 | Top Sirloin - Kabob            |
| 13   | Split Bone Cowboy           |    | Bottom Sirloin                 |
| 14   | Bone In Ribeye              | 33 | Ball Tip                       |
| 15   | Boneless Ribeye 1" TL       | 34 | Bavette                        |
| 16   | Boneless Ribeye 0" TL       | 35 | Tri - Tip                      |
|      | Loin                        |    | Round                          |
| 17   | Porterhouse                 | 36 | Diced "Cubed" 3/8"             |
| 18   | T - Bone                    |    | Plate                          |
| 19   | Bone In Strip Steak         | 37 | Short Ribs - Bone In           |
| 20   | Manhattan Style Strip Steak | 38 | Inside Skirt                   |
| 21   | Bnls Strip Steak - St Off   | 39 | Outside Skirt                  |
| 22   | Bnls Strip Steak - St On    | 40 | Inside Skirt - Fajita          |
|      |                             |    |                                |