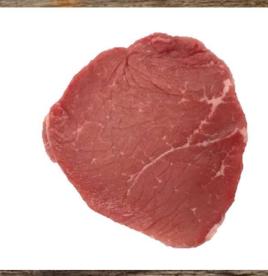

# —— Chuck —— Teres Major — Bistro Chateau

- Wet Aged a minimum of 21 days
- Exterior fat and silver tissue removed
- Needle tenderized
- Individually vacuum sealed
- 21-day shelf life stored at 32 degrees or lower
- Approximate dimensions 5 6" long x 2" in diameter

| SYSCO#  | CORE 100                       | SIZE | PC/CS |
|---------|--------------------------------|------|-------|
| 7806377 | CAB STEAK CHUCK BISTRO CHATEAU | 4    | 40    |
| 8075123 | CAB STEAK CHUCK BISTRO CHATEAU | 6    | 28    |
| 7574165 | CAB STEAK CHUCK BISTRO CHATEAU | 8    | 20    |