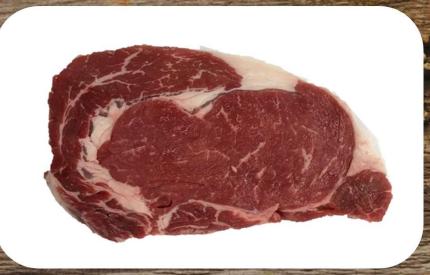

# —— Chuck—— Boneless – Short Rib

- Wet Aged a minimum of 21 days
- Exterior fat and silver tissue trimmed to ¼"
- Needle tenderized
- Individually vacuum sealed
- 21-day shelf life stored at 32 degrees or lower
- Approximate dimensions 3" x 3"

| SYSCO#  | CORE 100                 | SIZE                                                                                                                                                                                                                                                                                                                                                                                                                                                                                                                                                                                                                                                                                                                                                                                                                                                                                                                                                                                                                                                                                                                                                                                                                                                                                                                                                                                                                                                                                                                                                                                                                                                                                                                                                                                                                                                                                                                                                                                                                                                                                                                           | PC/CS |
|---------|--------------------------|--------------------------------------------------------------------------------------------------------------------------------------------------------------------------------------------------------------------------------------------------------------------------------------------------------------------------------------------------------------------------------------------------------------------------------------------------------------------------------------------------------------------------------------------------------------------------------------------------------------------------------------------------------------------------------------------------------------------------------------------------------------------------------------------------------------------------------------------------------------------------------------------------------------------------------------------------------------------------------------------------------------------------------------------------------------------------------------------------------------------------------------------------------------------------------------------------------------------------------------------------------------------------------------------------------------------------------------------------------------------------------------------------------------------------------------------------------------------------------------------------------------------------------------------------------------------------------------------------------------------------------------------------------------------------------------------------------------------------------------------------------------------------------------------------------------------------------------------------------------------------------------------------------------------------------------------------------------------------------------------------------------------------------------------------------------------------------------------------------------------------------|-------|
| 7218907 | CAB CHUCK SHORT RIB BNLS | 6                                                                                                                                                                                                                                                                                                                                                                                                                                                                                                                                                                                                                                                                                                                                                                                                                                                                                                                                                                                                                                                                                                                                                                                                                                                                                                                                                                                                                                                                                                                                                                                                                                                                                                                                                                                                                                                                                                                                                                                                                                                                                                                              | 28    |
| 7218915 | CAB CHUCK SHORT RIB BNLS | 8                                                                                                                                                                                                                                                                                                                                                                                                                                                                                                                                                                                                                                                                                                                                                                                                                                                                                                                                                                                                                                                                                                                                                                                                                                                                                                                                                                                                                                                                                                                                                                                                                                                                                                                                                                                                                                                                                                                                                                                                                                                                                                                              | 24    |
| 7218903 | CAB CHUCK SHORT RIB BNLS | 10                                                                                                                                                                                                                                                                                                                                                                                                                                                                                                                                                                                                                                                                                                                                                                                                                                                                                                                                                                                                                                                                                                                                                                                                                                                                                                                                                                                                                                                                                                                                                                                                                                                                                                                                                                                                                                                                                                                                                                                                                                                                                                                             | 16    |
|         |                          | A STATE OF THE PARTY OF THE PAR |       |