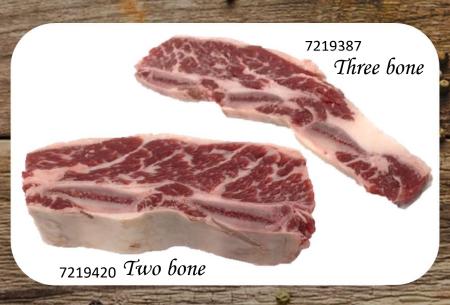

### —— Plate—— Bone In – Short Ribs

Cooking Method: 7219387 – Grill Pan Fry

- Wet Aged a minimum of 21 days
- Exterior fat and silver tissue trimmed to ¼"
- 7219387 ½" Thick Vacuum sealed 2/5-pound bags
- 7219420 Vacuum sealed 2 pc's per package
- 14-day shelf life stored at 32 degrees or lower

7219420 - Braise Slow Cook

| SYSCO#  | CORE 100                        | SIZE | PC/CS |
|---------|---------------------------------|------|-------|
| 7219387 | CAB BEEF SHORT RIB K-STYLE 1/2" | 5#   | 2     |
| 7219420 | CAB BEEF SHORT RIB 2BN 2THK V2  | 2"   | 16    |