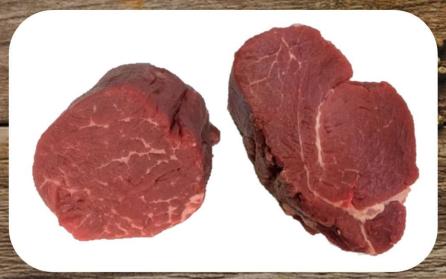

### — Chuck -Flat Iron

- Wet Aged a minimum of 21 days
- Exterior fat and silver tissue removed
- Needle tenderized
- Individually vacuum sealed
- 21-day shelf life stored at 32 degrees or lower
- Approximate dimensions 3 5" long x 4" wide