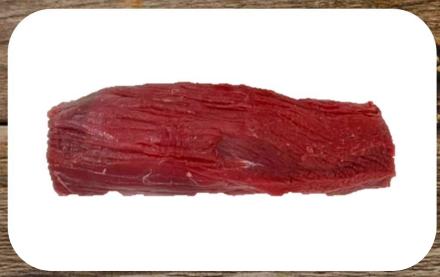

## — Plate — Inside Skirt

- Wet Aged a minimum of 21 days
- Most exterior fat and silver tissue removed
- Needle tenderized
- Individually vacuum sealed
- 21-day shelf life stored at 32 degrees or lower
- Approximate dimensions 5" long x 3.5" wide

Cooking Method: Grill

 SYSCO#
 CORE 100
 SIZE
 PC/CS

 7218943
 CAB STEAK SKIRT INSIDE
 8
 24