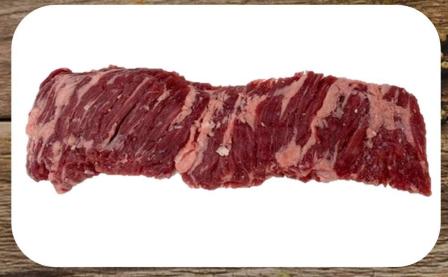

## — Plate — Inside Skirt

- Wet Aged a minimum of 21 days
- Most exterior fat and silver tissue removed
- Needle tenderized
- Individually vacuum sealed
- 21-day shelf life stored at 32 degrees or lower
- Approximate dimensions 5" long x 3.5" wide