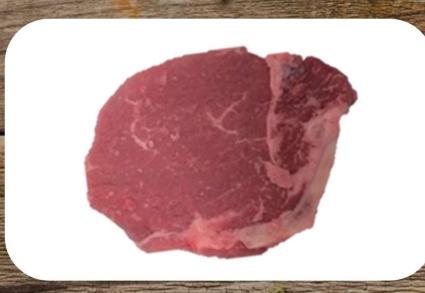

## — Chuck— Pub / Ranch Steak

- Wet Aged a minimum of 21 days
- Exterior fat and silver tissue removed
- Needle tenderized
- Individually vacuum sealed
- 21-day shelf life stored at 32 degrees or lower
- Approximate dimensions 4" x 3"