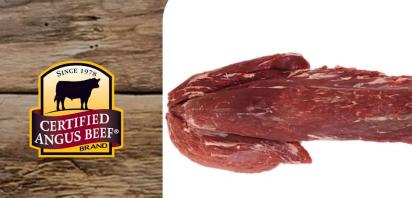

# —— Chuck—— Boneless – Short Rib

- Wet Aged a minimum of 21 days
- Exterior fat and silver tissue trimmed to ¼"
- Needle tenderized
- Individually vacuum sealed
- 21-day shelf life stored at 32 degrees or lower
- Approximate dimensions 3" x 3"