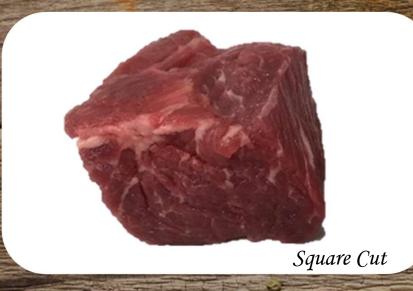

### — Chuck — Pectoral - "Cubed"

- Wet Aged a minimum of 21 days
- Exterior fat and silver tissue removed
- Blade tenderized
- Individually vacuum sealed
- 21-day shelf life stored at 32 degrees or lower
- Approximate diameter 4"

Cooking Method: Slow Cook Deep Fry

| SYSCO#  | CORE 100                       | SIZE | PC/CS |
|---------|--------------------------------|------|-------|
| 7218925 | CAB STEAK CHUCK PECTORAL CUBED | 4    | 40    |
| 7218930 | CAB STEAK CHUCK PECTORAL CUBED | 6    | 28    |