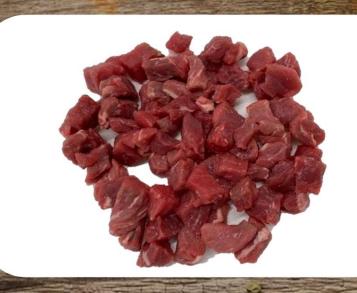

# —Round— Diced "Cubed" 3/8"

- Wet Aged a minimum of 21 days
- Most exterior fat and silver tissue removed
- Needle tenderized
- Vacuum sealed 2/5-pound bags
- 21-day shelf life stored at 32 degrees or lower

Cooking Method: Flat Top

Pan Fry

| SYSCO#  | CORE 100                      | SIZE | PC/CS |
|---------|-------------------------------|------|-------|
| 7219412 | CAB STEAK TOP ROUND CUBED 3/8 | 5#   | 2     |