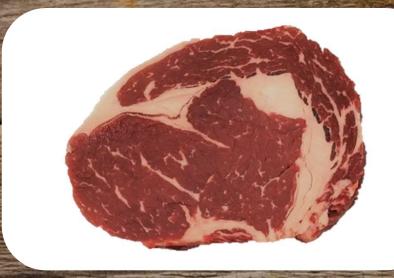

### — Rib — Bone In – Ribeye

- Wet Aged a minimum of 21 days
- Exterior fat and silver tissue trimmed to ¼"
- Individually vacuum sealed
- 14-day shelf life stored at 32 degrees or lower
- Bone size may very

| Coo | kin | g M  | eth | od: |
|-----|-----|------|-----|-----|
|     |     | Gril |     |     |

| SYSCO#  | CORE 100                  | SIZE | PC/CS |
|---------|---------------------------|------|-------|
| 5025483 | CAB STEAK RIBEYE B\IN 1TL | 18   | 8     |
| 7053087 | CAB STEAK RIBEYE B\IN 1TL | 20   | 8     |
| 2705606 | CAB STEAK RIBEYE B\IN 1TL | 22   | 8     |