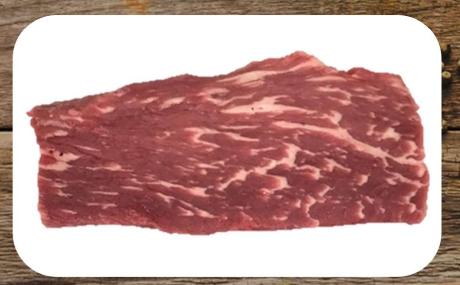

## — Chuck— Pub / Ranch Steak

- Wet Aged a minimum of 21 days
- Exterior fat and silver tissue removed
- Needle tenderized
- Individually vacuum sealed
- 21-day shelf life stored at 32 degrees or lower
- Approximate dimensions 4" x 3"

| SYSCO#  | CORE 100                  | SIZE | PC/CS |
|---------|---------------------------|------|-------|
| 5326851 | CAB STEAK CHUCK PUB\RANCH | 6    | 28    |
| 6433167 | CAB STEAK CHUCK PUB\RANCH | 8    | 24    |
| 1271008 | CAB STEAK CHUCK PUB\RANCH | 10   | 16    |