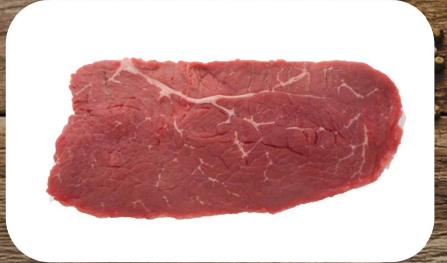

### — Chuck -Flat Iron

- Wet Aged a minimum of 21 days
- Exterior fat and silver tissue removed
- Needle tenderized
- Individually vacuum sealed
- 21-day shelf life stored at 32 degrees or lower
- Approximate dimensions 3 5" long x 4" wide

Cooking Method:
Grill

Grill Broil Pan Fry

| SYSCO#  | CORE 100                  | SIZE | PC/CS |
|---------|---------------------------|------|-------|
| 5170663 | CAB STEAK CHUCK FLAT IRON | 6    | 28    |
| 5262181 | CAB STEAK CHUCK FLAT IRON | 8    | 24    |
| 5170729 | CAB STEAK CHUCK FLAT IRON | 10   | 16    |