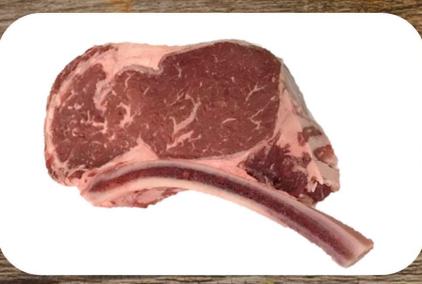

# — Rib — Split Bone - Cowboy

- Wet Aged a minimum of 21 days
- Exterior fat and silver tissue trimmed to ¼"
- Individually vacuum sealed
- 14-day shelf life stored at 32 degrees or lower
- Approximate frenched bone length 2"

| SYSCO#  | CORE 100                    | SIZE     | PC/CS |
|---------|-----------------------------|----------|-------|
| 6050813 | CAB STEAK COWBOY SPLIT BONE | 16-18 oz | 7     |
| 6045415 | CAB STEAK COWBOY SPLIT BONE | 18-20 oz | 7     |
| 6045425 | CAB STEAK COWBOY SPLIT BONE | 20-22 oz | 7     |