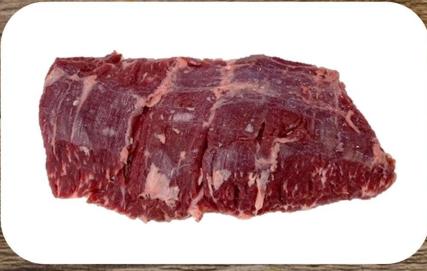

## — Plate — Inside Skirt

- Wet Aged a minimum of 21 days
- Most exterior fat and silver tissue removed
- Needle tenderized
- Individually vacuum sealed
- 21-day shelf life stored at 32 degrees or lower
- Approximate dimensions 5" long x 3.5" wide

Cooking Method: Grill

 SYSCO#
 CORE 100
 SIZE
 PC/CS

 7218943
 CAB STEAK SKIRT INSIDE
 8
 24