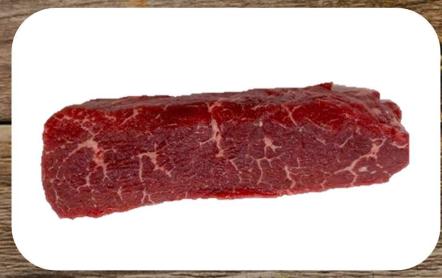

# —— Chuck—— Boneless – Short Rib

- Wet Aged a minimum of 21 days
- Exterior fat and silver tissue trimmed to ¼"
- Needle tenderized
- Individually vacuum sealed
- 21-day shelf life stored at 32 degrees or lower
- Approximate dimensions 3" x 3"

| SYSCO#  | CORE 100                 | SIZE                                                                                                                                                                                                                                                                                                                                                                                                                                                                                                                                                                                                                                                                                                                                                                                                                                                                                                                                                                                                                                                                                                                                                                                                                                                                                                                                                                                                                                                                                                                                                                                                                                                                                                                                                                                                                                                                                                                                                                                                                                                                                                                           | PC/CS |
|---------|--------------------------|--------------------------------------------------------------------------------------------------------------------------------------------------------------------------------------------------------------------------------------------------------------------------------------------------------------------------------------------------------------------------------------------------------------------------------------------------------------------------------------------------------------------------------------------------------------------------------------------------------------------------------------------------------------------------------------------------------------------------------------------------------------------------------------------------------------------------------------------------------------------------------------------------------------------------------------------------------------------------------------------------------------------------------------------------------------------------------------------------------------------------------------------------------------------------------------------------------------------------------------------------------------------------------------------------------------------------------------------------------------------------------------------------------------------------------------------------------------------------------------------------------------------------------------------------------------------------------------------------------------------------------------------------------------------------------------------------------------------------------------------------------------------------------------------------------------------------------------------------------------------------------------------------------------------------------------------------------------------------------------------------------------------------------------------------------------------------------------------------------------------------------|-------|
| 7218907 | CAB CHUCK SHORT RIB BNLS | 6                                                                                                                                                                                                                                                                                                                                                                                                                                                                                                                                                                                                                                                                                                                                                                                                                                                                                                                                                                                                                                                                                                                                                                                                                                                                                                                                                                                                                                                                                                                                                                                                                                                                                                                                                                                                                                                                                                                                                                                                                                                                                                                              | 28    |
| 7218915 | CAB CHUCK SHORT RIB BNLS | 8                                                                                                                                                                                                                                                                                                                                                                                                                                                                                                                                                                                                                                                                                                                                                                                                                                                                                                                                                                                                                                                                                                                                                                                                                                                                                                                                                                                                                                                                                                                                                                                                                                                                                                                                                                                                                                                                                                                                                                                                                                                                                                                              | 24    |
| 7218903 | CAB CHUCK SHORT RIB BNLS | 10                                                                                                                                                                                                                                                                                                                                                                                                                                                                                                                                                                                                                                                                                                                                                                                                                                                                                                                                                                                                                                                                                                                                                                                                                                                                                                                                                                                                                                                                                                                                                                                                                                                                                                                                                                                                                                                                                                                                                                                                                                                                                                                             | 16    |
|         |                          | A STATE OF THE PARTY OF THE PAR |       |