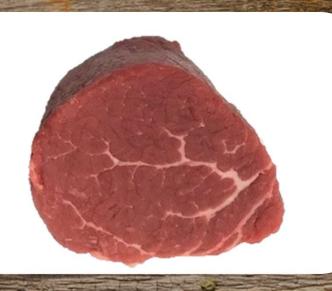

# —— Chuck —— Teres Major — Bistro Chateau

- Wet Aged a minimum of 21 days
- Exterior fat and silver tissue removed
- Needle tenderized
- Individually vacuum sealed
- 21-day shelf life stored at 32 degrees or lower
- Approximate dimensions 5 6" long x 2" in diameter