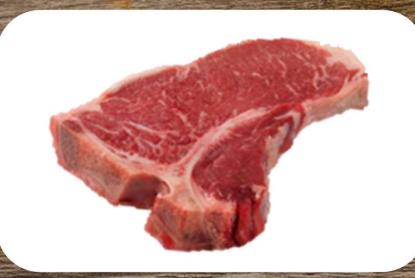

### —Loin – Porterhouse

- Wet Aged a minimum of 21 days
- Exterior fat and silver tissue trimmed to ¼"
- Tenderloin diameter 1.5" or greater
- Individually vacuum sealed
- 14-day shelf life stored at 32 degrees or lower

| SYSCO#  | CORE 100                     |    | PC/CS |
|---------|------------------------------|----|-------|
| 7218757 | CAB STEAK PORTERHOUSE 1/4 TL | 18 | 8     |
| 7218758 | CAB STEAK PORTERHOUSE 1/4 TL | 20 | 8     |
| 7218759 | CAB STEAK PORTERHOUSE 1/4 TL | 22 | 8     |