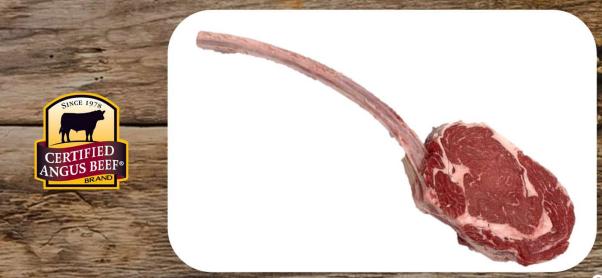

## — Rib — Long Bone - Tomahawk

- Wet Aged a minimum of 21 days
- Exterior fat and silver tissue trimmed to ¼"
- Individually vacuum sealed
- 14-day shelf life stored at 32 degrees or lower
- Approximate bone length 12"

Cooking Method: Roast & finish on the grill

| SYSCO#  | CORE 100                              | SIZE  | PC/CS |
|---------|---------------------------------------|-------|-------|
| 7767219 | CAB STEAK RIBEYE B\IN FRENCH LONGBONE | 32    | 6     |
| 4479596 | CAB STEAK RIBEYE B\IN FRENCH LONGBONE | 34-36 | 7     |