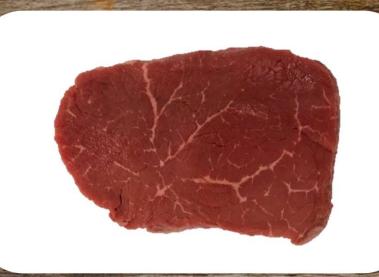

## — Chuck— Pub / Ranch Steak

- Wet Aged a minimum of 21 days
- Exterior fat and silver tissue removed
- Needle tenderized
- Individually vacuum sealed
- 21-day shelf life stored at 32 degrees or lower
- Approximate dimensions 4" x 3"

| SYSCO#  | CORE 100                  | SIZE | PC/CS |
|---------|---------------------------|------|-------|
| 5326851 | CAB STEAK CHUCK PUB\RANCH | 6    | 28    |
| 6433167 | CAB STEAK CHUCK PUB\RANCH | 8    | 24    |
| 1271008 | CAB STEAK CHUCK PUB\RANCH | 10   | 16    |