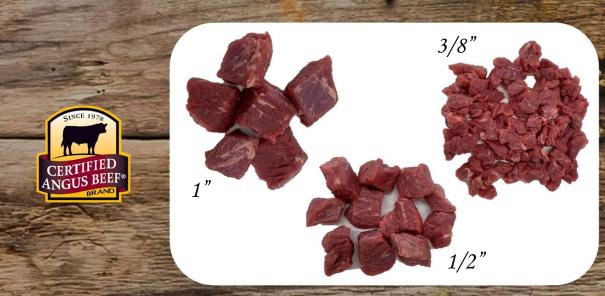

### — Chuck — Pectoral - Diced

- Wet Aged a minimum of 21 days
- Most exterior fat and silver tissue removed.
- Needle tenderized
- Vacuum sealed 2/5-pound bags
- 21-day shelf life stored at 32 degrees or lower
- Approximate dimensions 1" 1/2" 3/8"

**Cooking Method:** 

- 1 x 1 Braise
- 3/8" & 1/2"Pan FryFlat Top

| SYSCO#  | CORE 100                          | SIZE | PC/CS |
|---------|-----------------------------------|------|-------|
| 7219070 | CAB BEEF CHUCK PECTORAL DICED 3/8 | 5#   | 2     |
| 7219077 | CAB BEEF CHUCK PECTORAL DICED 1\2 | 5#   | 2     |
| 7219081 | CAB BEEF CHUCK PECTORAL DICED 1X1 | 5#   | 2     |