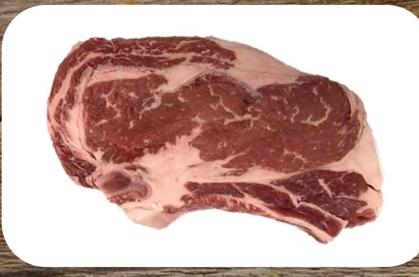

### — Rib — Bone In – Ribeye

- Wet Aged a minimum of 21 days
- Exterior fat and silver tissue trimmed to ¼"
- Individually vacuum sealed
- 14-day shelf life stored at 32 degrees or lower
- Bone size may very

| Coo | kin | g M  | eth | od: |
|-----|-----|------|-----|-----|
|     |     | Gril |     |     |

| SYSCO#  | CORE 100                  | SIZE | PC/CS |
|---------|---------------------------|------|-------|
| 5025483 | CAB STEAK RIBEYE B\IN 1TL | 18   | 8     |
| 7053087 | CAB STEAK RIBEYE B\IN 1TL | 20   | 8     |
| 2705606 | CAB STEAK RIBEYE B\IN 1TL | 22   | 8     |