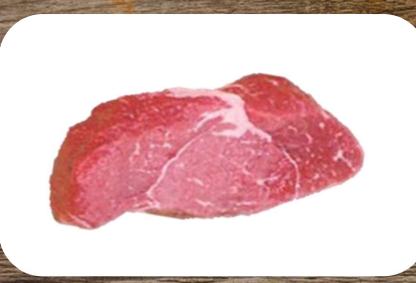

# - Top Sirloin Flat Cut

- Wet Aged a minimum of 21 days
- Exterior fat and silver tissue removed
- Needle tenderized
- Individually vacuum sealed
- 21-day shelf life stored at 32 degrees or lower
- Approximate dimensions 3.5" x 3.5"

| <b>学</b> 工工。全文 |                                |      |       |
|----------------|--------------------------------|------|-------|
| SYSCO#         | CORE 100                       | SIZE | PC/CS |
| 5083165        | CAB STEAK TOP BUTT FLAT CUT CC | 6    | 28    |
| 5252772        | CAB STEAK TOP BUTT FLAT CUT CC | 8    | 24    |
| 5083185        | CAB STEAK TOP BUTT FLAT CUT CC | 10   | 16    |