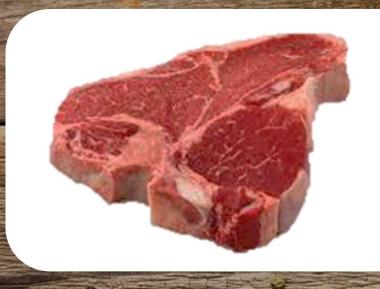

### ——Loin—— T-Bone

- Wet Aged a minimum of 21 days
- Exterior fat and silver tissue trimmed to ¼"
- Tenderloin diameter 1.5" to .5"
- Individually vacuum sealed
- 14-day shelf life stored at 32 degrees or lower

| SYSCO#  | CORE 100                |    | PC/CS |
|---------|-------------------------|----|-------|
| 7218800 | CAB STEAK T-BONE 1/4 TL | 14 | 12    |
| 7218781 | CAB STEAK T-BONE 1/4 TL | 16 | 12    |