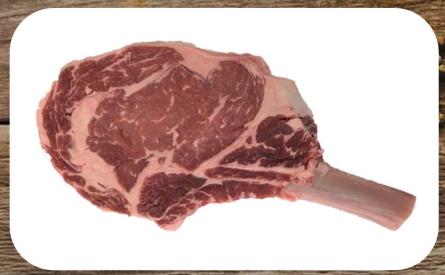

# — Rib — Whole Bone - Cowboy

- Wet Aged a minimum of 21 days
- Exterior fat and silver tissue trimmed to ¼"
- Individually vacuum sealed
- 14-day shelf life stored at 32 degrees or lower
- Approximate frenched bone length 2"

| SYSCO#  | CORE 100                   | SIZE | PC/CS |
|---------|----------------------------|------|-------|
| 5033431 | CAB STK COWBOY RIB BONE IN | 18   | 7     |
| 5241668 | CAB STK COWBOY RIB BONE IN | 20   | 7     |
| 5158425 | CAB STK COWBOY RIB BONE IN | 22   | 7     |