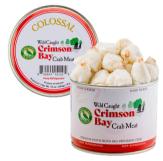

#### COLOSSAL

Jumbo Lump from the largest crabs. 7g+ weight per piece. CR02CRC06 | UPC: 8 50044 45110 4