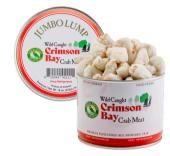

#### Jumbo Lump

Large whole pieces from the swimmer muscle. 3-7g weight per piece. CR02CRJL6 | UPC: 8 50044 45111 1

SUPC: 7296632