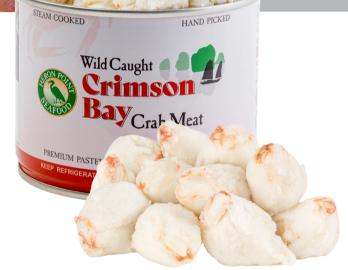

Monomia haanii

Crimson Bay brand red swimming crab meat offers the highest quality available in the market. Sourced exclusively from Vietnam, Crimson Bay features larger sizing, a cleaner flavor profile, better workmanship and reliable and transparent labeling. Never frozen, Crimson Bay crab meat is steam cooked and quickly processed ensuring the freshest quality possible. For uncompromising chefs seeking quality and consistency at an affordable price, Crimson Bay is the perfect solution.

# **Red Swimming Crab Meat**

Monomia haanii