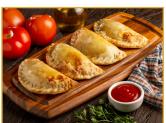

## **Braised Short Rib & Manchego Empanada:**

Slow braised short ribs combined with caved-aged Manchego cheese Item # 30-22202 | B2202 | 100/cs

### **Southwestern Beef Empanada:**

Southwest seasoned tender beef paired with fire roasted vegetables and black beans, packed into our homemade empanada dough

Item # 30-22006 | B2006 | 100/cs