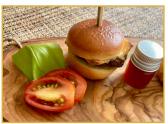

## **American Wagyu Cheese Burger:**

Tender and succulent Wagyu beef patty layered with sauteed onions and American cheese, placed on a traditional bun

Item # 30-02062 | B2062 | 72/cs