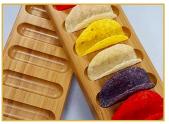

#### **Assorted Mini Taco Shells:**

Shell colors include: Red, Yellow, Blue, and White

Item # 30-20102 | M9230 | 100/cs