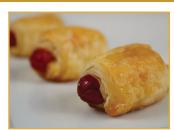

## All Beef Mini Franks in Puff Pastry - "Pigs in a Blanket":

The traditional cocktail-sized all beef franks wrapped in a flaky puff pastry roll

Item # 30-40212 | F1006 | 100/cs