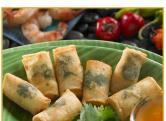

#### Vegetable Spring Roll:

A mix of fresh veggies and cilantro glass noodles flavored with soy and sesame garlic sauce loaded into a spring roll wrapper

Item # 30-30070 | I1112 | 100/cs

#### Maui Shrimp Spring Roll:

Whole shrimp spiced with hot chilies, curry, and fresh cilantro wrapped in a spring roll

Item # 30-25036 | S5036 | 100/cs