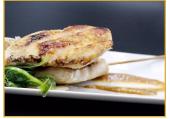

## **American Wagyu Cheese Burger:**

Tender and succulent Wagyu beef patty layered with sauteed onions and American cheese, placed on a traditional bun

Item # 30-02062 | B2062 | 72/cs