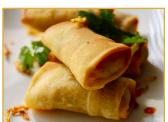

#### Vegetable Spring Roll:

A mix of fresh veggies and cilantro glass noodles flavored with soy and sesame garlic sauce loaded into a spring roll wrapper

Item # 30-30070 | I1112 | 100/cs

#### Maui Shrimp Spring Roll:

Whole shrimp spiced with hot chilies, curry, and fresh cilantro wrapped in a spring roll

Item # 30-25036 | S5036 | 100/cs