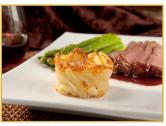

#### **Potato Au Gratin Dauphinoise:**

Thinly sliced potatoes, layered and baked with a blend of heavy cream, butter, roasted garlic, Gruyere and cheddar cheese - side dish

Item # 30-05509 | Y1002 | 60/cs