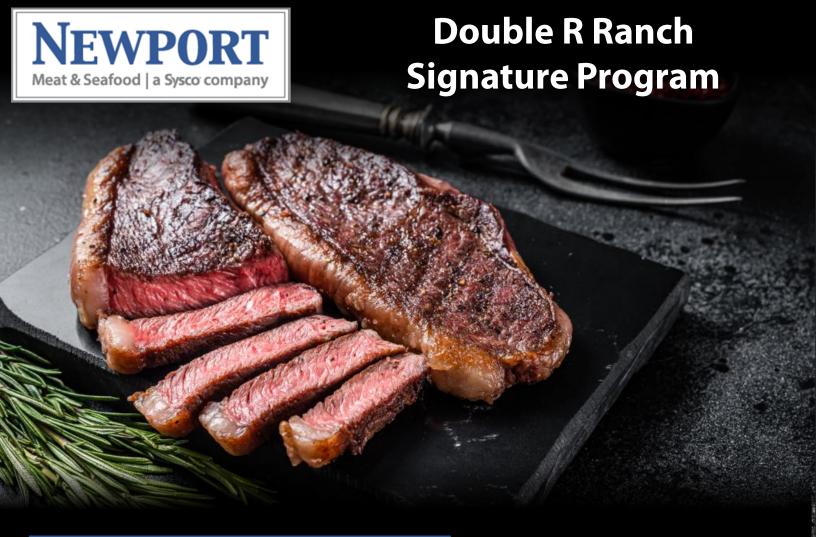

Always tender, always juicy, Double R Ranch is a premium brand of grain-fed beef with a flavor as bold as the West. Cattle are carefully raised by a network of family ranchers from around the Northwest. Double R Ranch beef is hand-selected to include only USDA Choice and higher levels of marbling. All qualifying cattle must be of Continental or British beef breed origin, excluding dairy or Bos Indicus genetic influence. The Double R Ranch Signature program represents only the top 1/3<sup>rd</sup> of the USDA Choice marbling scale. Ensuring an eating experience closest to USDA Prime grade at a great value. Taste the difference that quality selection, feeding practices and great care make. Exclusively at Newport Meat SoCal.