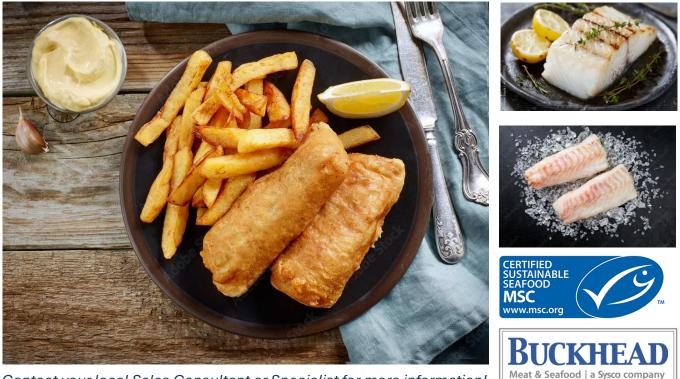

Flavor: Mild/neutral Texture: Lean, flaky, medium firmness Appearance: Translucent, white or slightly pink color Applications: Fry, bake, broil, sauté, or steam (cooks quickly!)

LENT 2025 – Cod is among the most popular fish sold during Lent!

Contact your local Sales Consultant or Specialist for more information!